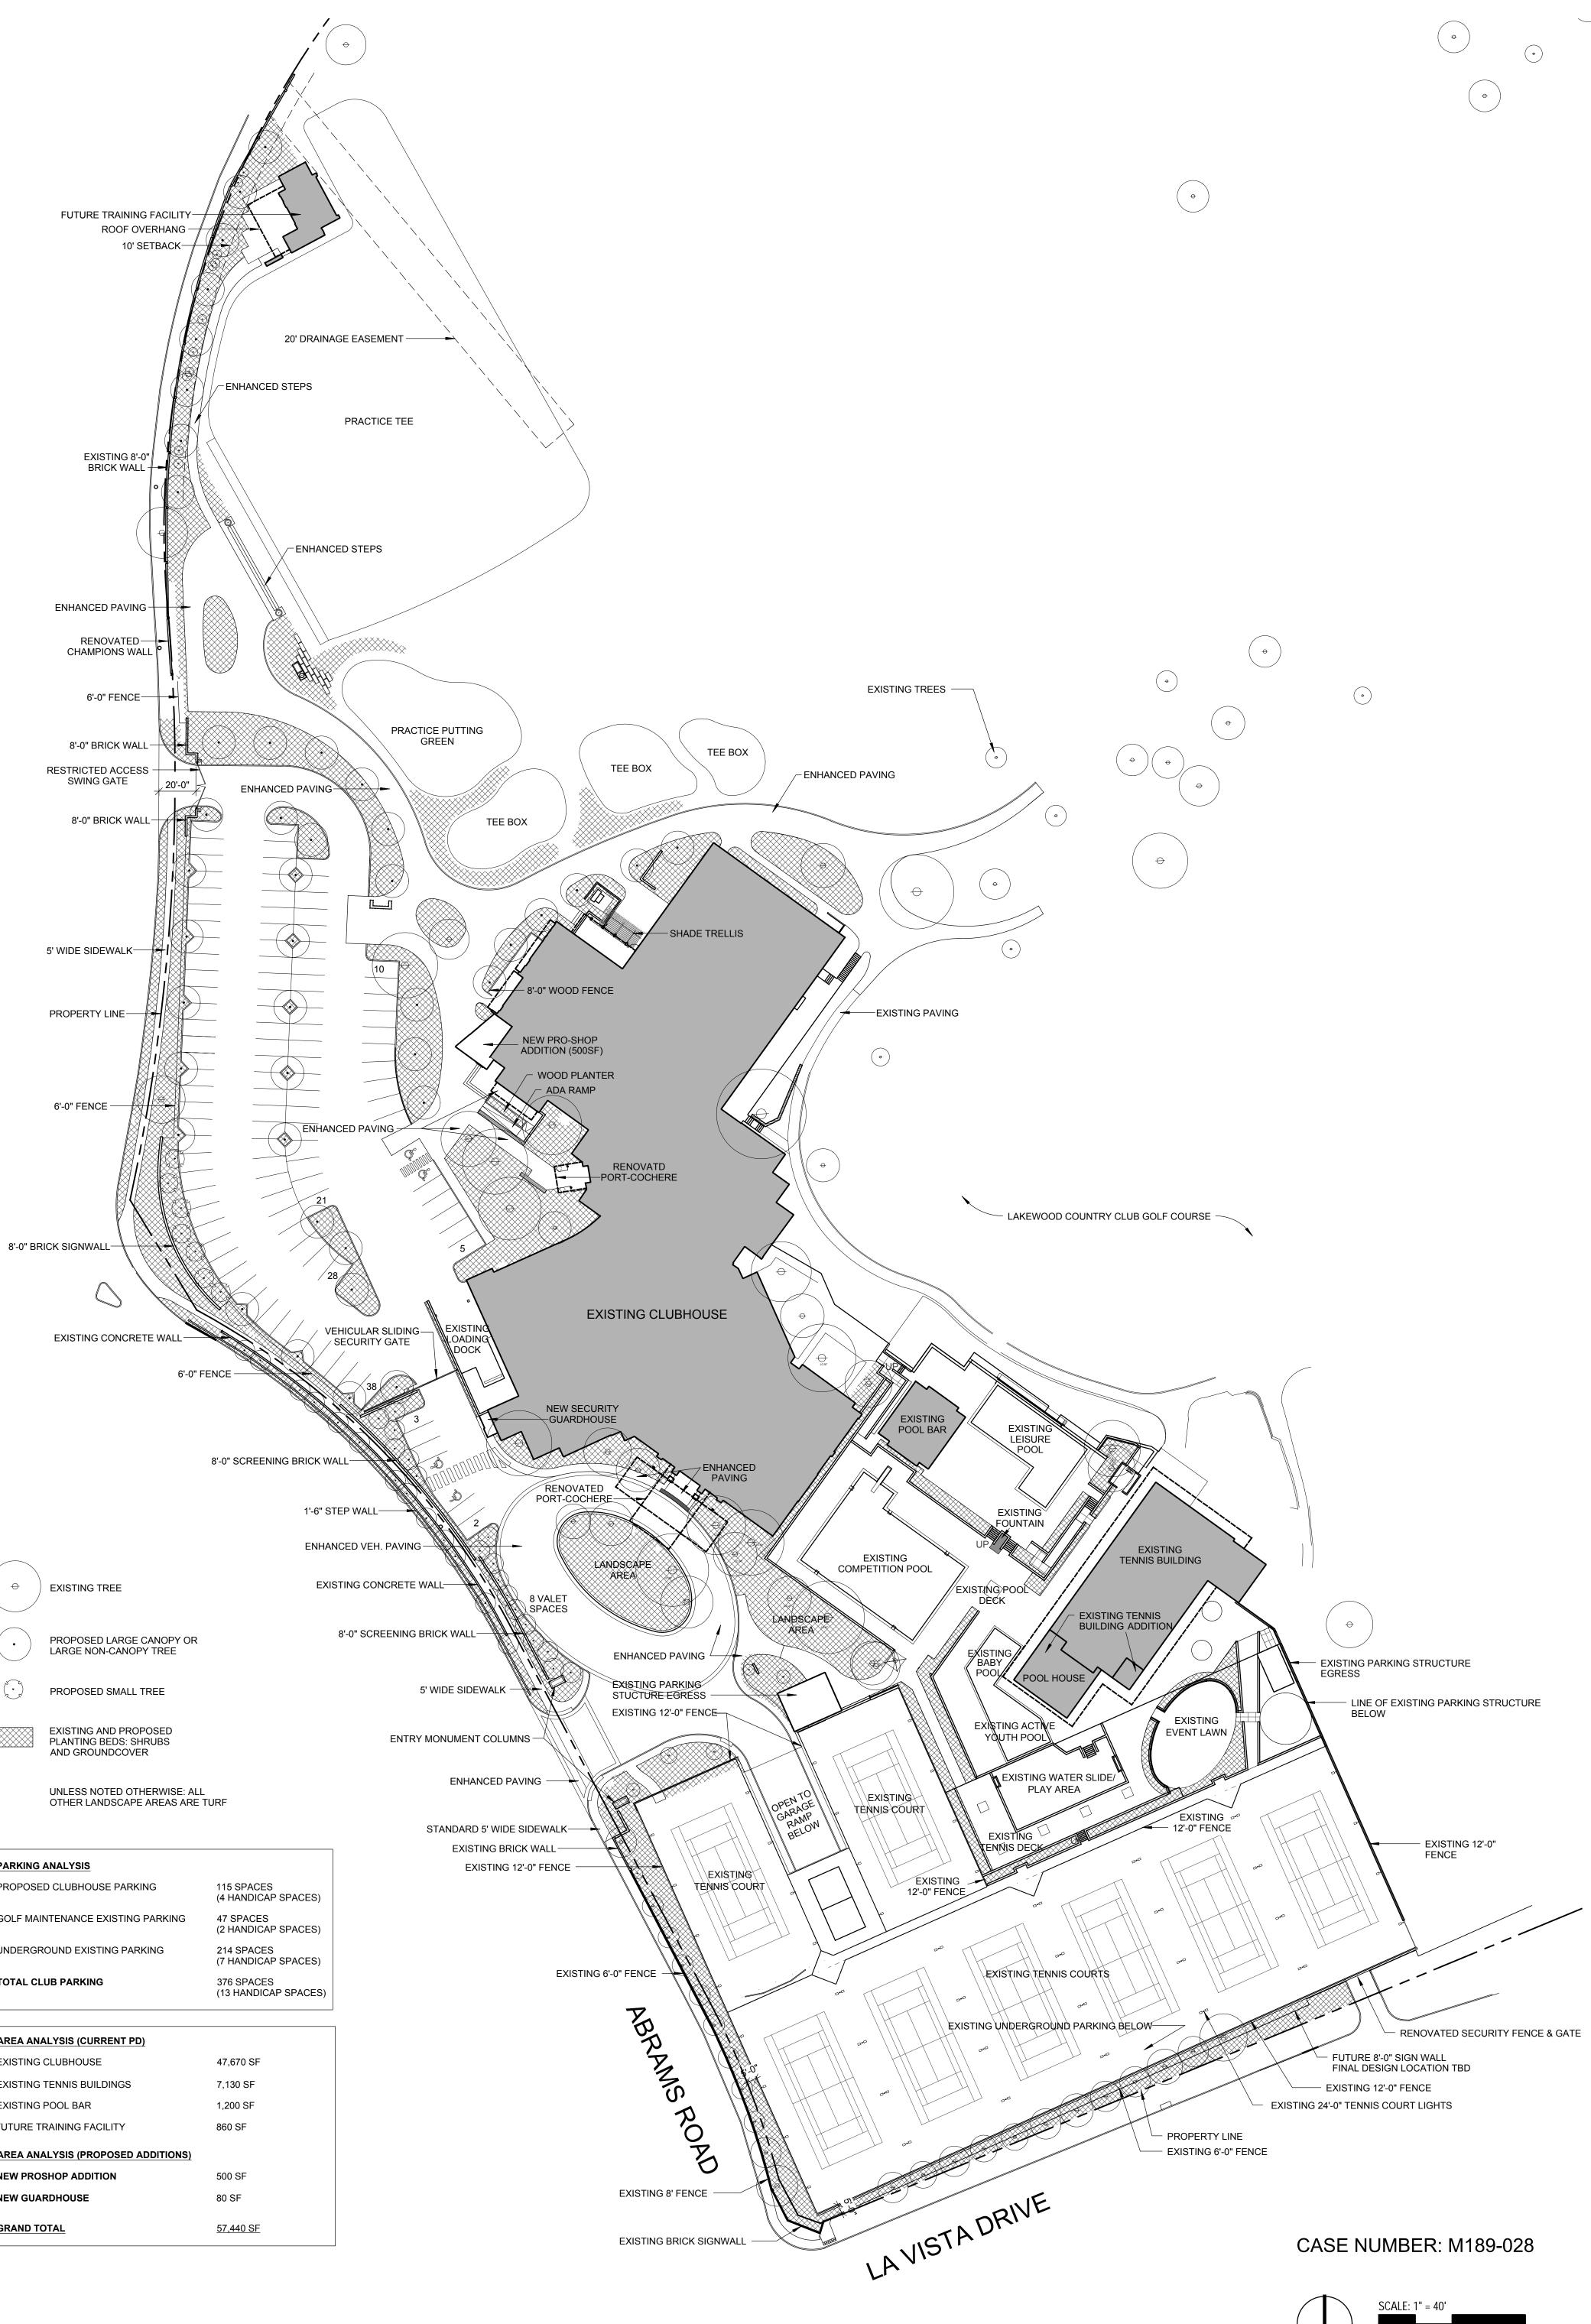

| PARKING ANALYSIS                  |                                    |
|-----------------------------------|------------------------------------|
| PROPOSED CLUBHOUSE PARKING        | 115 SPACES<br>(4 HANDICAP SPACES)  |
| GOLF MAINTENANCE EXISTING PARKING | 47 SPACES<br>(2 HANDICAP SPACES)   |
| UNDERGROUND EXISTING PARKING      | 214 SPACES<br>(7 HANDICAP SPACES)  |
| TOTAL CLUB PARKING                | 376 SPACES<br>(13 HANDICAP SPACES) |

## AREA ANALYSIS (CURRENT PD)

| EXISTING CLUBHOUSE                     | 47,670 SF       |
|----------------------------------------|-----------------|
| EXISTING TENNIS BUILDINGS              | 7,130 SF        |
| EXISTING POOL BAR                      | 1,200 SF        |
| FUTURE TRAINING FACILITY               | 860 SF          |
| AREA ANALYSIS (PROPOSED ADDITIONS)     |                 |
|                                        |                 |
| NEW PROSHOP ADDITION                   | 500 SF          |
| NEW PROSHOP ADDITION<br>NEW GUARDHOUSE | 500 SF<br>80 SF |

## DEVELOPMENT PLAN- PD517, Page 2, Phase 1

DALLAS, TEXAS 1912 Abrams Road, Dallas, TX 75214

PROJECT #: 18012.00 DRAWN BY: TA DATE: 8.8.2019 PRINTED: 8.8.2019

1925 San Jacinto, Suite 400 Dallas, TX 75201 T: 214-871-7900